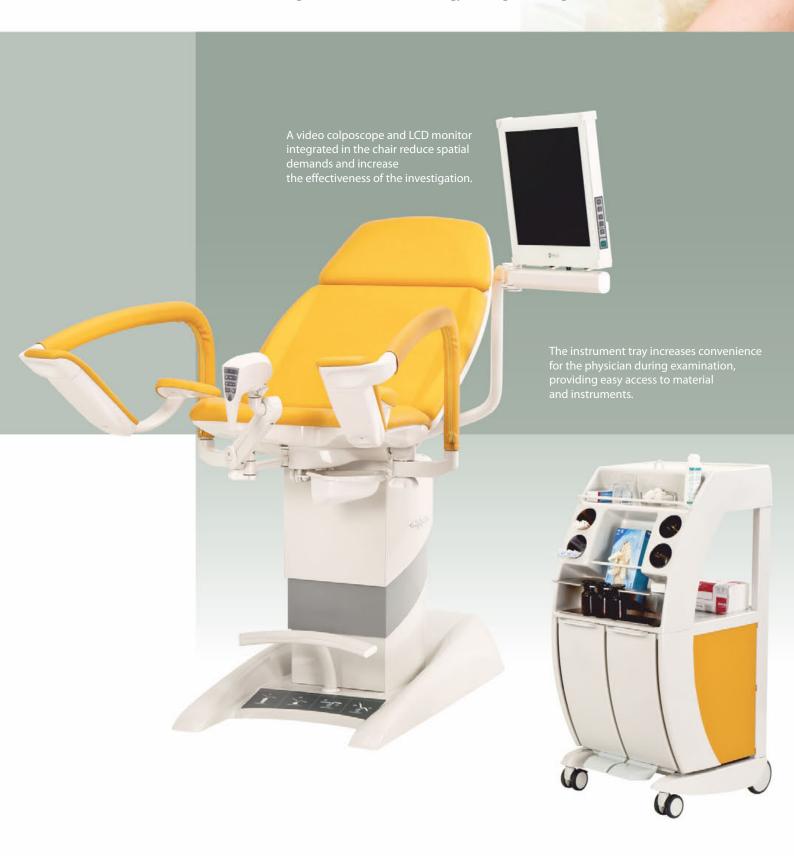

### All in one place

Gynaecological examination chair Integrated digital video colposcope LCD monitor Sophisticated and complex instrument tray

# Video Colposcope An innovative solution provided by BORCAD – integration of a colposcope

in the Gracie chair reduces spatial demands and increase's convenience for the physician during the examination.

#### **Technical parameters**

Magnification: 1.5x - 20x optical, 10x digital Visible area diameter: 3 cm (magnification 10x)

Working distance: 24-33 cm

Focus depth: 1 cm (magnification 10x)

LCD diagonal: 17" Resolution: 1280x1024

Light source: LED

Vessel imaging filter: green color

Data formats for storage: png, avi

Output: USB

Photograph resolution: 640\*480 px Video resolution: 640\*480 px

# Technical parameters

Length: 600 mm Height: 1125 mm Width: 520 mm

Waste basket volume: 17 / 13 l Used speculums container volume: 25 l Upper container for speculums volume: 13 l

- GRACIE GYNAECOLOGICAL WORKPLACE
   examination chair with integrated lying position, digital colposcope and LCD
   instrument tray inc. baskets for waste and speculums
- doctor's chair