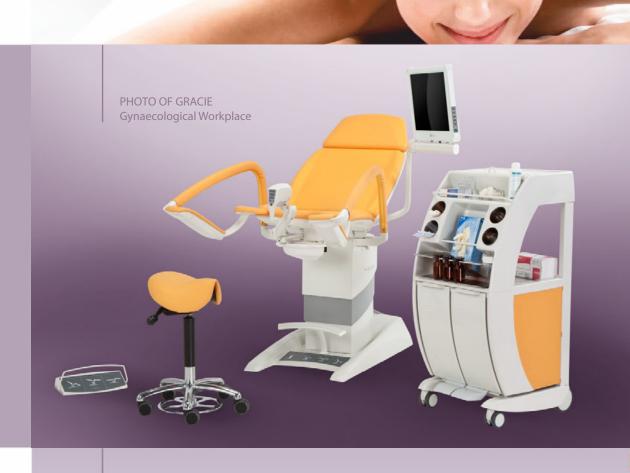

# Gynaecological Workplace

reduce both spatial demands in the surgery and the physician's time

# **Gracie Office**

A modern and friendly environment for both the physician and patient emphasizing ergonomics and effectiveness of gynaecological investigation.

### All in one place

Gynaecological examination chair Integrated digital video colposcope LCD monitor Sophisticated and complex instrument tray

# Video Colposcope An innovative solution provided by BORCAD – integration of a colposcope

in the Gracie chair reduces spatial demands and increase's convenience for the physician during the examination.

# Technical parameters

Length: 600 mm Height: 1125 mm Width: 520 mm

Waste basket volume: 17 / 13 l Used speculums container volume: 25 l Upper container for speculums volume: 13 l

- GRACIE GYNAECOLOGICAL WORKPLACE
   examination chair with integrated lying position, digital colposcope and LCD
   instrument tray inc. baskets for waste and speculums
- doctor's chair