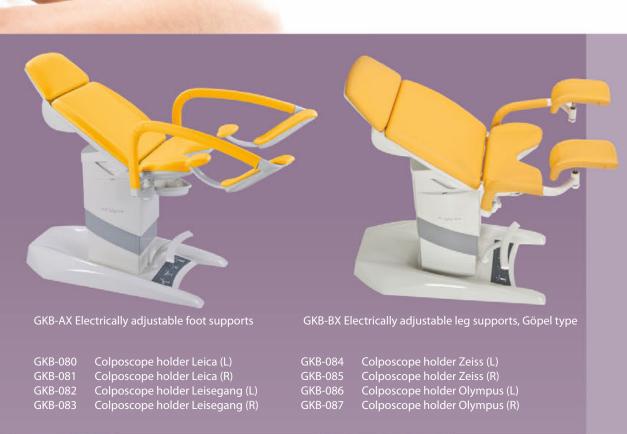

# Accessories

GKB-054 Shallow instrumental bowl

PVC seat cover

Rotary instrumental bowl (L)

GKB-77 PVC underseat cover

GKB-079 Large bowl

Colposcope holders

GKB-00.01 PVC pedal cover - pair

GKB-021 Doctor's foot support

GKB-044 Socket terminal (DE)

Doctor's mobile chair

GKB-068.X Seat heating

GKB-070 Backup battery