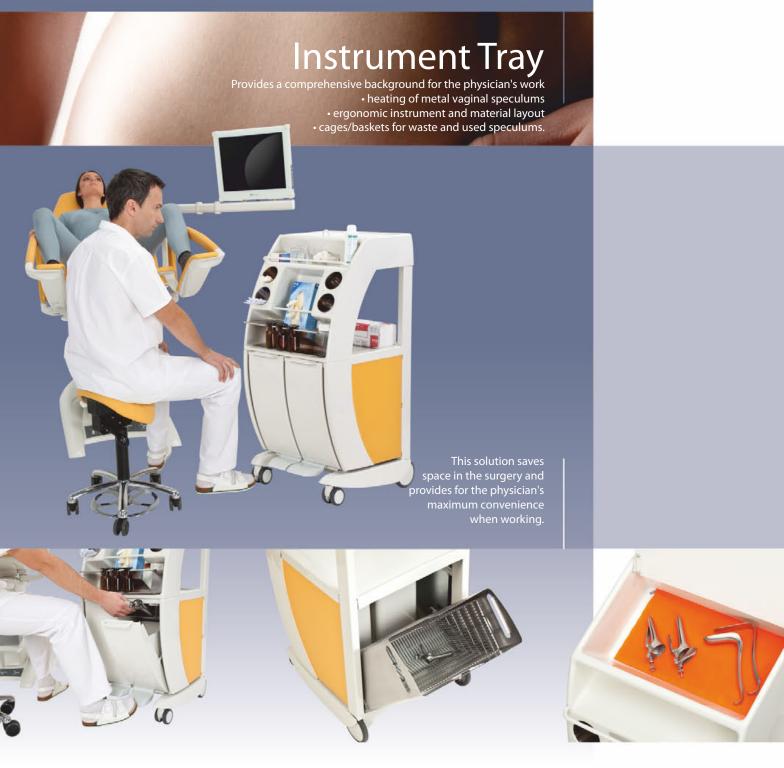

### All in one place

Gynaecological examination chair Integrated digital video colposcope LCD monitor Sophisticated and complex instrument tray

# Technical parameters

Length: 600 mm Height: 1125 mm Width: 520 mm

Waste basket volume: 17 / 13 l Used speculums container volume: 25 l Upper container for speculums volume: 13 l

- GRACIE GYNAECOLOGICAL WORKPLACE
   examination chair with integrated lying position, digital colposcope and LCD
   instrument tray inc. baskets for waste and speculums
- doctor's chair