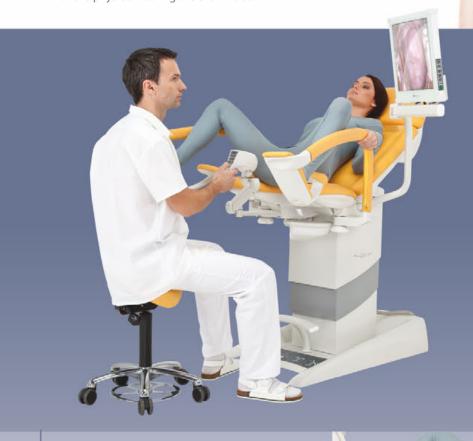

# Gynaecological Workplace

reduce both spatial demands in the surgery and the physician's time

# **Gracie Office**

A modern and friendly environment for both the physician and patient emphasizing ergonomics and effectiveness of gynaecological investigation.

### All in one place

Gynaecological examination chair Integrated digital video colposcope LCD monitor Sophisticated and complex instrument tray

# Video Colposcope An innovative solution provided by BORCAD – integration of a colposcope

in the Gracie chair reduces spatial demands and increase's convenience for the physician during the examination.