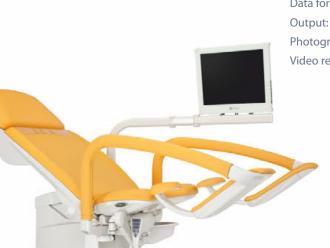

### All in one place

Gynaecological examination chair Integrated digital video colposcope LCD monitor Sophisticated and complex instrument tray

# Video Colposcope An innovative solution provided by BORCAD – integration of a colposcope

in the Gracie chair reduces spatial demands and increase's convenience for the physician during the examination.

#### **Technical parameters**

Magnification: 1.5x - 20x optical, 10x digital Visible area diameter: 3 cm (magnification 10x)

Working distance: 24-33 cm

Focus depth: 1 cm (magnification 10x)

LCD diagonal: 17" Resolution: 1280x1024

Light source: LED

Vessel imaging filter: green color

Data formats for storage: png, avi

Output: USB

Photograph resolution: 640\*480 px Video resolution: 640\*480 px