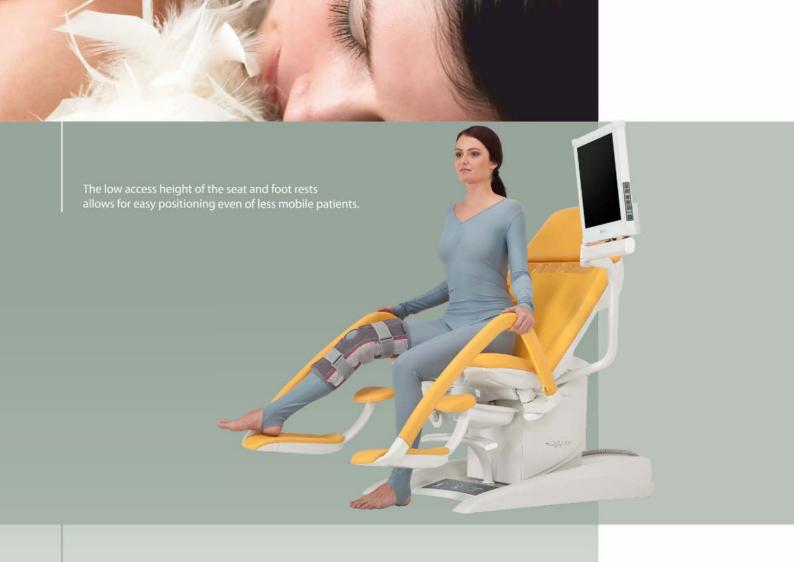

# **Gracie Office**

A modern and friendly environment for both the physician and patient emphasizing ergonomics and effectiveness of gynaecological investigation.

### All in one place

Gynaecological examination chair Integrated digital video colposcope LCD monitor Sophisticated and complex instrument tray

# Video Colposcope An innovative solution provided by BORCAD – integration of a colposcope

in the Gracie chair reduces spatial demands and increase's convenience for the physician during the examination.